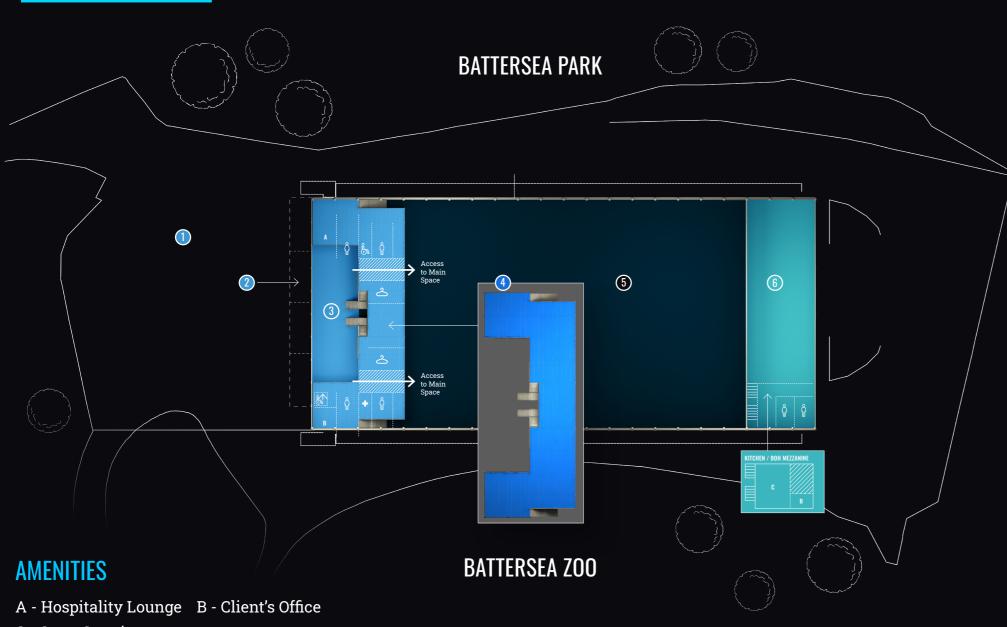

# FLOOR PLAN

C - Crew Catering

Ample cloakroom facility

## 1 - COURTYARD

- Capacity: 2,800 standing
- 2841m² area

#### 2 - DECK

- Capacity: 200 standing
- 215m² area

# 3 - ATRIUM

- Capacity: 300 standing
- 30m wide x 10m deep area (300m² floor area)
- 4 sets of glass entrance doors

#### 4 - MEZZANINE

- · Capacity: 500 standing, 250 seated
- 700m² floor area
- Exposed aluminium roof beams

## 5 - MAIN SPACE

- Capacity: 4,000 standing, 2,000 seated
- 50m wide x 75m long area (3,750m² floor area)
- $\bullet \, \text{Black serge wall linings}$

## 6 - KITCHEN / BOH

- 50m wide x 15m long area
- Temporary kitchen facilities (included where quoted)
- Mezzanine with one client office and crew catering