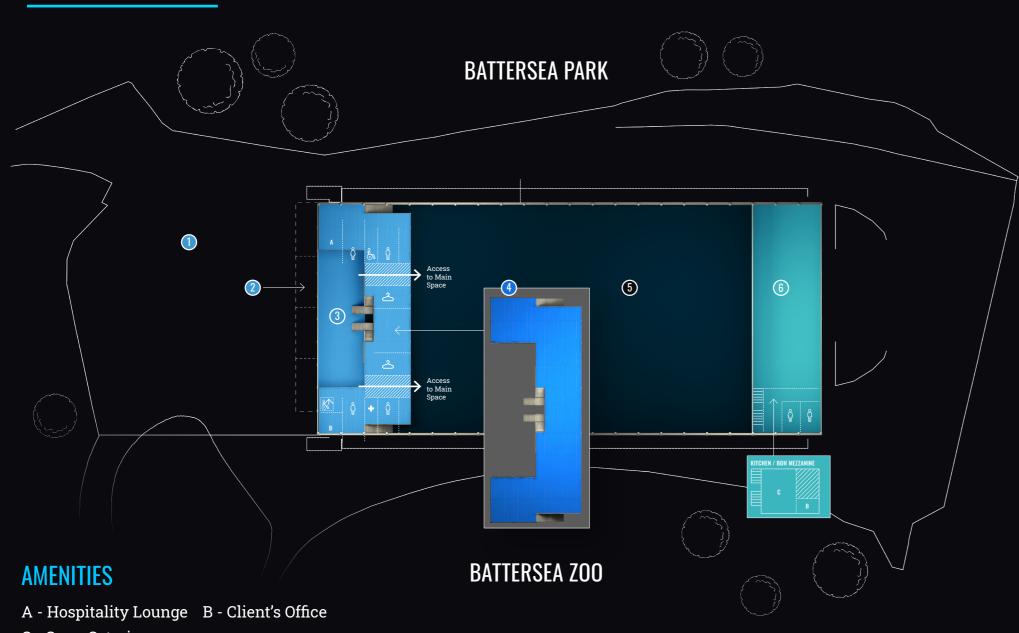

## FLOOR PLAN

C - Crew Catering

Ample cloakroom facility

#### 1 - COURTYARD

- Capacity: 2,800 standing
- 2841m² area

#### 2 - DECK

- Capacity: 200 standing
- 215m² area

### 3 - ATRIUM

- Capacity: 300 standing
- 30m wide x 10m deep area (300m² floor area)
- 4 sets of glass entrance doors

#### 4 - MEZZANINE

- · Capacity: 500 standing, 250 seated
- 700m² floor area
- Exposed aluminium roof beams

#### 5 - MAIN SPACE

- Capacity: 4,000 standing, 2,000 seated
- 50m wide x 75m long area (3,750m² floor area)
- Black serge wall linings

#### 6 - KITCHEN / BOH

- 50m wide x 15m long area
- Temporary kitchen facilities (included where quoted)
- Mezzanine with one client office and crew catering