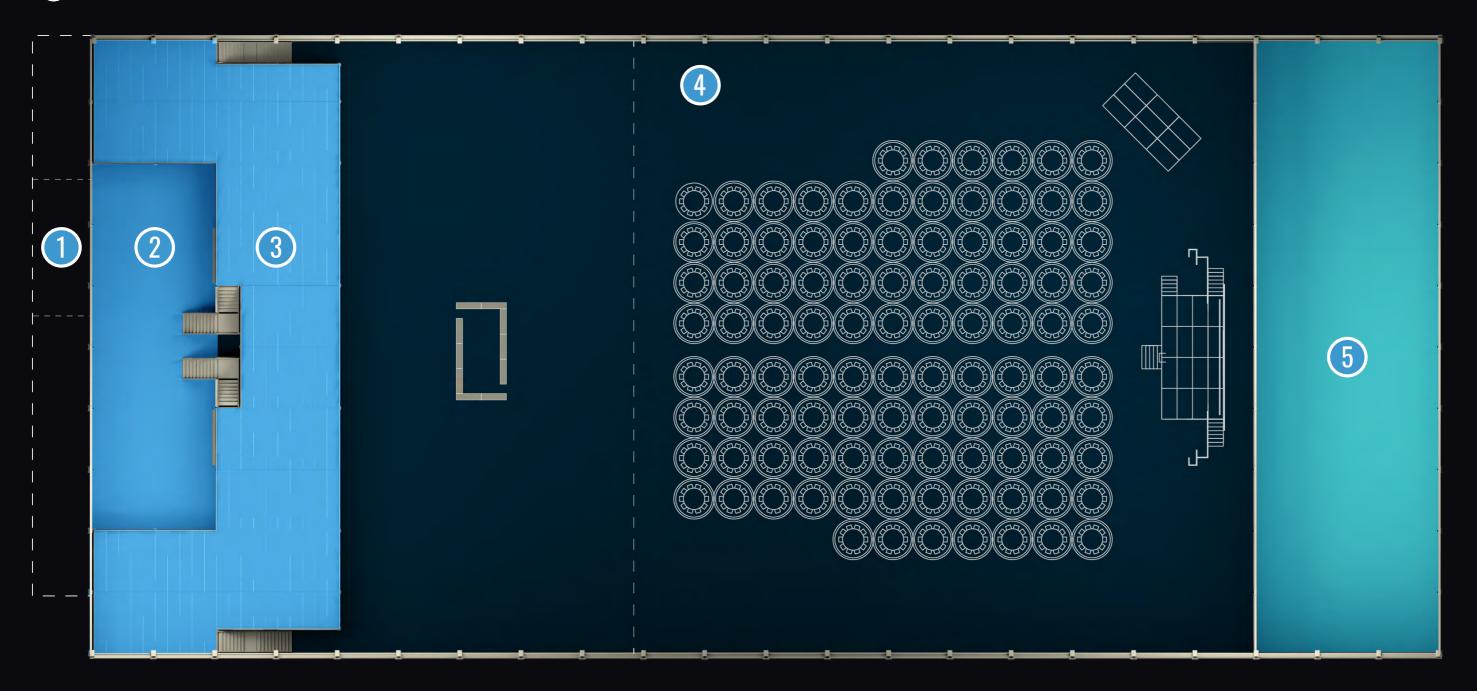

### DINNER

1 - COURTYARD

4 - MAIN SPACE

2 - ATRIUM

5 - KITCHEN / BOH

3 - MEZZANINE

**500-2,000 CAPACITY** 