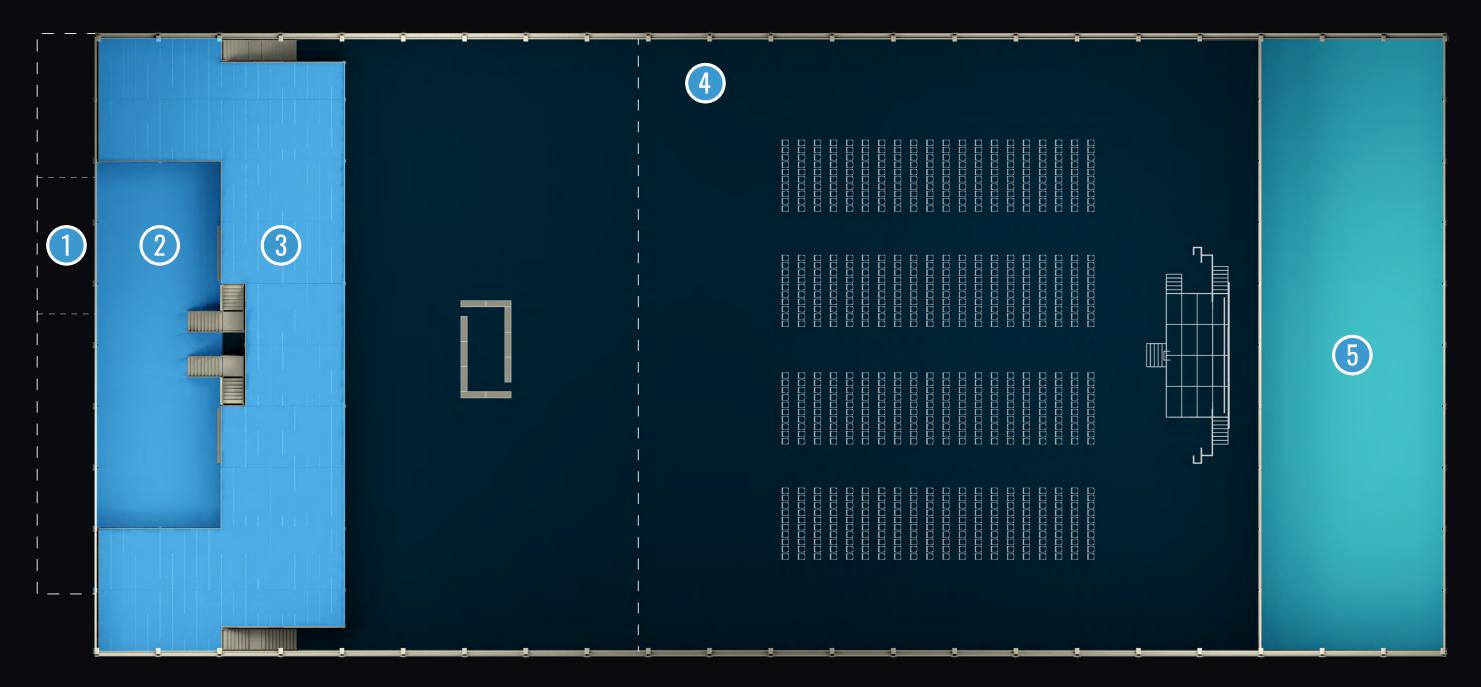

# CONFERENCE

1 - COURTYARD

4 - MAIN SPACE

2 - ATRIUM

5 - KITCHEN / BOH

3 - MEZZANINE

THEATRE: 3,000 | CABARET: 1,850 CAPACITY