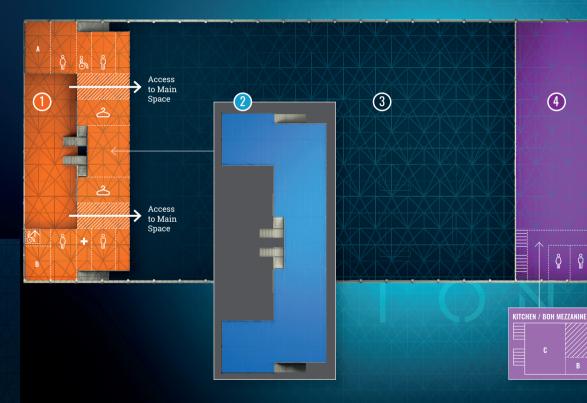

# **VENUE LAYOUT**

#### 1 - ATRIUM

30m wide x 10m deep area (300m2 floor area)
4 sets of glass entrance doors
Ivory wall panelling

#### 2 - MEZZANINE

<sup>•</sup> 700m² floor area • Glass balustrading with brushed aluminium handrail • Exposed aluminium roof beams

#### 3 - MAIN SPACE•

50m wide x 75m long area (3,750m² floor area) Black serge wall linings LED starcloth ceiling

### 4 - KITCHEN / BOH

50m wide x 15m long area
Temporary kitchen facilities (included where quoted)
Mezzanine with one client office and crew catering area (approx. 110m<sup>2</sup> floor area)

## AMENITIES

| A - Venue Office |                   | B - Client's Office |                             | C - Crew Caterin |
|------------------|-------------------|---------------------|-----------------------------|------------------|
| Û                | Male<br>toilets   | ŝ                   | Wheelchair<br>accessible to | oilets           |
| ů                | Female<br>toilets | * <b>^</b>          | Wheelchair<br>accessible li | ft               |
| Ŧ                | First Aid<br>Room | ය                   | Ample cloakroom<br>facility |                  |
|                  |                   |                     |                             |                  |